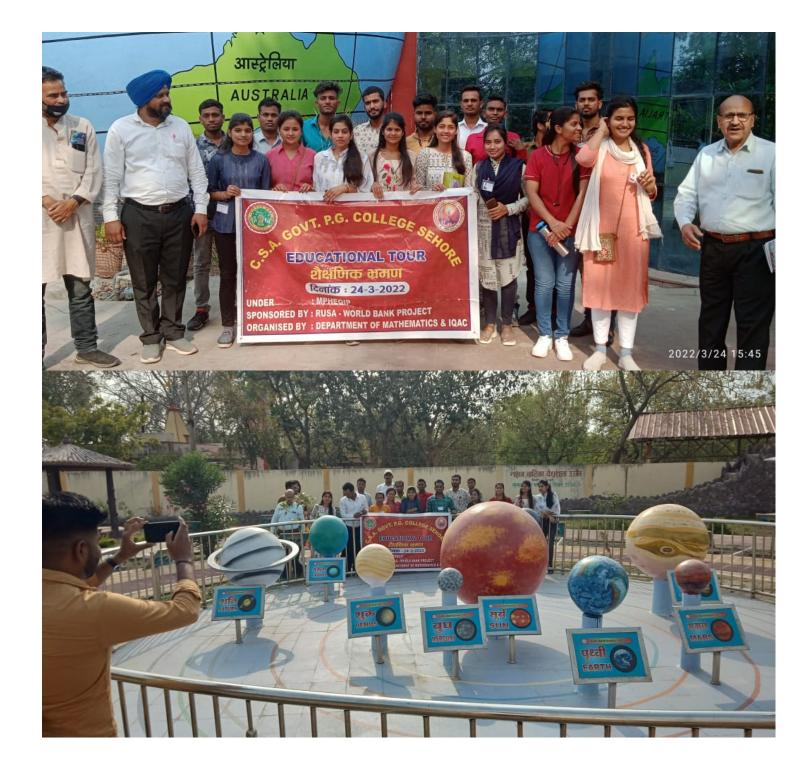

Holding an annual alumni meeting.

 Conducting more academic activities in the form of lecture series, trainings, workshops and educational tours.