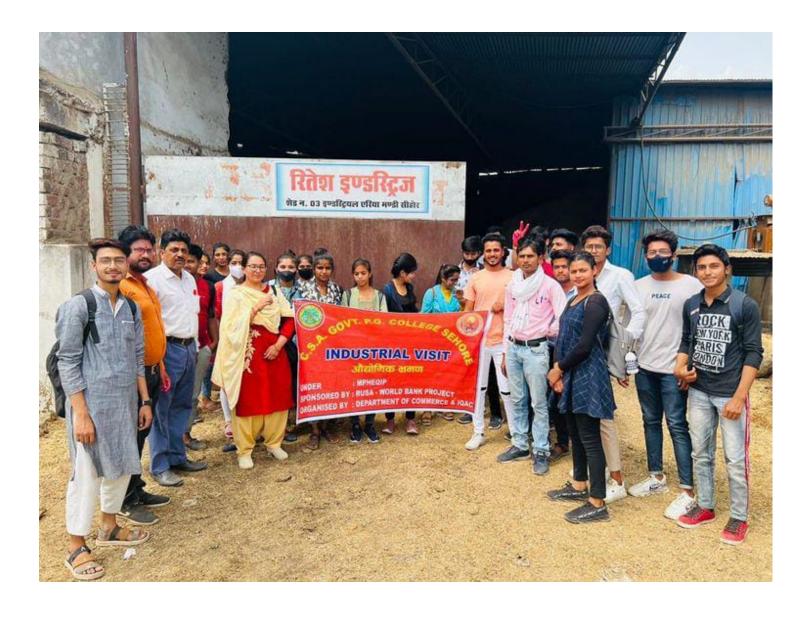

कोत्तर महाविद्यालय रीहोर में वाणिज्य विभाग द्वारा विश्व उपभोक्ता दिवस के उपलक्ष्य में कार्यशाला एवं विचन्न का आयोजन प्राचार्य के मार्गदर्शन में किया गया। कार्यशाला का शीर्षक भारत में उपभोक्ता अधिकार। कार्यक्रम के मुख्य अतिथि सी.ए. उमेश भावसार जी सहायक प्राध्यापक शासकीय कन्या महाविद्यालय सीहोर थे । उमेश भावसार जी का स्वागत तुलसी के पौधे देकर डॉ. राजकुमार राय जी द्वारा किया गया । विभागाध्यक्ष डॉ. ज्योति मिश्रा का स्वागत हेमंत नेवाझ जी द्वारा किया गया। कार्यक्रम का संचालन ओमप्रकाश परमार द्वारा किया गया। प्रस्तावना विभागाध्यक्ष डॉ. ज्योति मिश्रा द्वारा किया गया। विभागाध्यक्ष डॉ. राजकुमार राय द्वारा किया गया। कार्यक्रम में डॉ. रांजय पांडे जी भी उपस्थित रहे। विचन प्रतियोगिता में 84 विद्यार्थियों द्वारा भाग लिया गया। विवन में रुवि अववाल ने प्रथम स्थान प्राप्त किया

DERVIN

प्त. प्राचार्य **ग** 











## चन्द्रशेखर आज़ाद शासकीय स्नातकोत्तर अग्रणी महाविद्यालय सीहोर (म.प्र.)



स्वामी विवेकानंद करियर मार्गदर्शन योजनान्तर्गत स्वरोजगारोन्मुखी प्रशिक्षण कार्यक्रम दिनांक 23 मार्च 2022 से 29 मार्च 2022 तक

| प्रमाणित किया जाता है कि कु./श्रीमती/श्री                              |                         |
|------------------------------------------------------------------------|-------------------------|
| पिता/पति भ्री                                                          | कक्षा जिला ने           |
| ि गांस २२ मार्च २०२२ में दिसांक २२ मार्च २०२२ तक केंग्रिकल पोडल बिकिंग | प्रशिक्षण में भाग लिया। |

संयोजक स्वामी विवेकानन्द करियर मार्गदर्शन प्रकोष्ठ सीहोर प्राचार्य चन्द्रशेखार आज़ाद शासकीय स्नातकोत्तर अग्रणी महाविद्यालय सीहोर



#### कार्यालय प्राचार्य, चन्द्रशेखार आजाद शासकीय स्