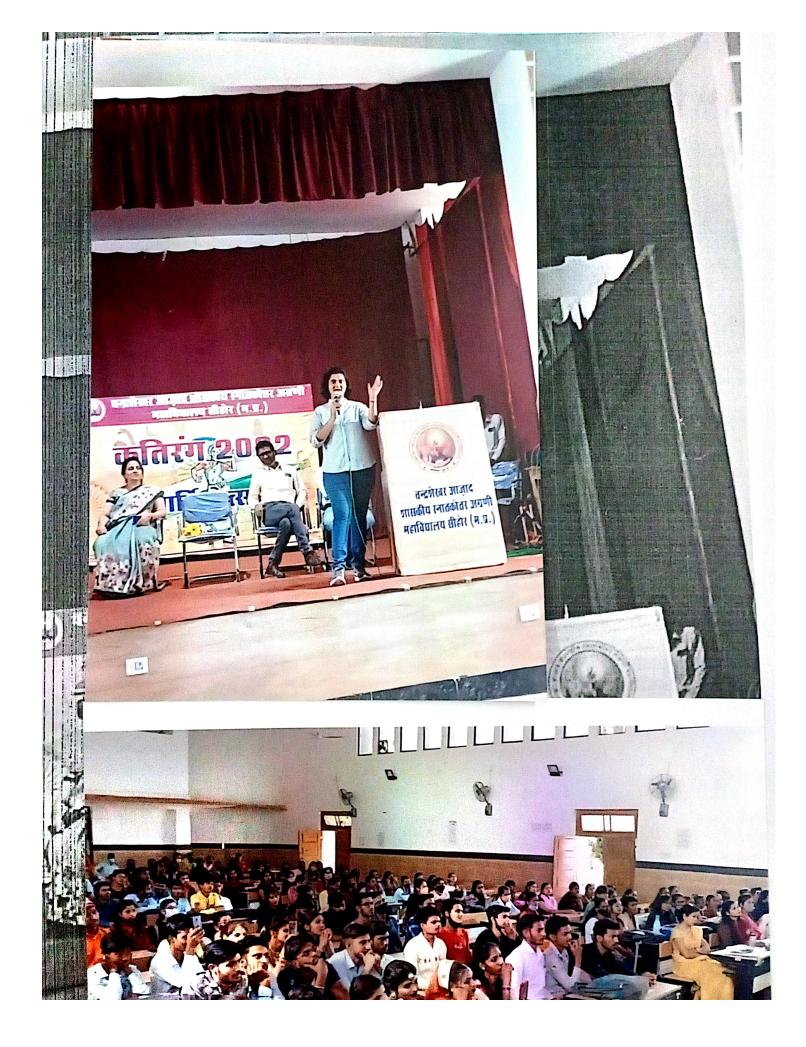

Holding an annual alumni meeting.

 Conducting more academic activities in the form of lecture series, trainings, workshops and educational tours.