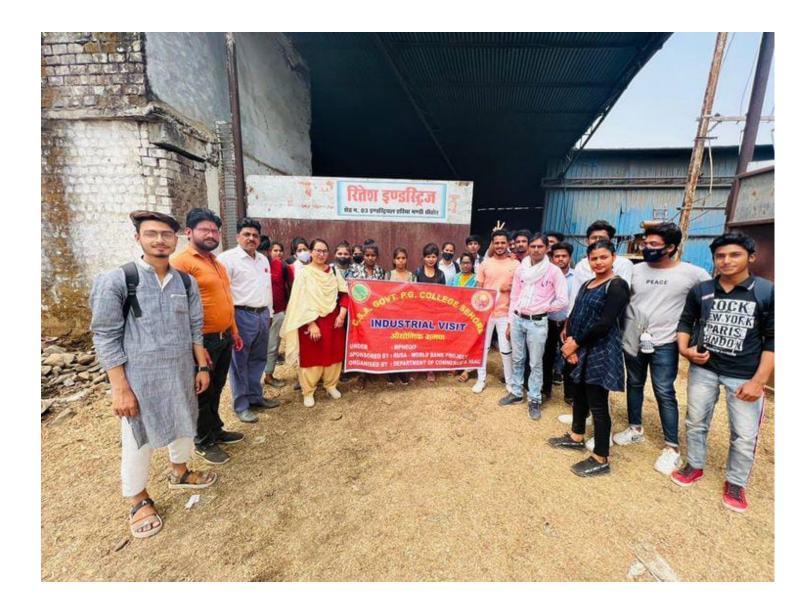

त्तर महाविद्यालय रीहोर में वाणिज्य विभाग द्वारा विश्व उपभोक्ता दिवस के उपलक्ष्य में कार्यशाला एवं विचन्न का आयोजन प्राचार्य के मार्गदर्शन में किया गया। कार्यशाला का शीर्षक भारत में उपभोक्ता अधिकार। कार्यक्रम के मुख्य अतिथि सी.ए. उमेश भावसार जी सहायक प्राध्यापक शासकीय कन्या महाविद्यालय सीहोर थे । उमेश भावसार जी का स्वागत तुलसी के पौधे देकर डॉ. राजकुमार राय जी द्वारा किया गया । विभागाध्यक्ष डॉ. ज्योति मिश्रा का स्वागत हेमंत नेवाझ जी द्वारा किया गया। कार्यक्रम का संचालन ओमप्रकाश परमार द्वारा किया गया। प्रस्तावना विभागाध्यक्ष डॉ. ज्योति मिश्रा द्वारा किया गया। विभागाध्यक्ष डॉ. राजकुमार राय द्वारा किया गया। कार्यक्रम में डॉ. रांजय पांडे जी भी उपस्थित रहे। विचन प्रतियोगिता में 84 विद्यार्थियों द्वारा भाग लिया गया। विवन में रुवि अववाल ने प्रथम स्थान प्राप्त किया

DERVIN

प्त. प्राचार्य **ग** 











## चन्द्रशेखर आज़ाद शासकीय स्नातकोत्तर अग्रणी महाविद्यालय सीहोर (म.प्र.)



स्वामी विवेकानंद करियर मार्गदर्शन योजनान्तर्गत स्वरोजगारोन्मुखी प्रशिक्षण कार्यक्रम दिनांक 23 मार्च 2022 से 29 मार्च 2022 तक

| प्रमाणित किया जाता है कि कु./श्रीमती/श्री                              |                         |
|------------------------------------------------------------------------|-------------------------|
| पिता/पति भ्री                                                          | कक्षा जिला ने           |
| ि गांस २२ मार्च २०२२ में दिसांक २२ मार्च २०२२ तक केंग्रिकल पोडल बिकिंग | प्रशिक्षण में भाग लिया। |

संयोजक स्वामी विवेकानन्द करियर मार्गदर्शन प्रकोष्ठ सीहोर प्राचार्य चन्द्रशेखार आज़ाद शासकीय स्नातकोत्तर अग्रणी महाविद्यालय सीहोर



#### कार्यालय प्राचार्य, चन्द्रशेखार आजाद शासकीय स्ना