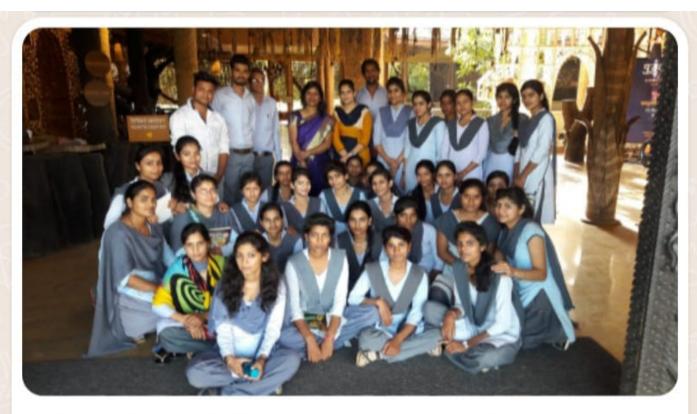

t to reduce in the workload of teachers.

More computers, almirahs and bookshelves were acquired and renovation of the old building was done for better infrastructure.

A few more training programs were conducted by the "Swami Vivekananda Career Guidance Committee". Where the students got hands - on training.

The IQAC is now trying to increase the number of alumni members. The institution is trying to develop an Alumni group on WhatsApp for sending prior information about all the activities.

### Committee composition:

1. Dr. Urmila Saluja, Principal Chairman

2. Dr. M.K. Aynyas Coordinator

3. Norah Ruth Kumar Member

4. Dr. Kamlesh Negi Member

5. Jyoti Mishra Member

6. Miss. Sonam Jain Member

C. S. A. G. J. adai College

# Quality assurance initiatives of the institution 2017-18





28feb 2018, epco and tribal museum

16.11

# वनस्पतिशास्त्र विभाग एवं बायोटेक विभाग

### प्रतिवेदन

वनस्पतिशास्त्र विभाग में सन् 2017—18 में स्नातकोत्तर स्तर पर 25 विद्यार्थियों द्वारा प्रवेश लिया गया। वनस्पतिशास्त्र विभाग में स्नातकोत्तर स्तर के विद्यार्थियों को क्षेत्रीय शैक्षणिक भ्रमण हेतु आर. ए. के. कृषि महाविद्यालय सीहोर ले जाया गया। जिसमें बायोटेक विभाग के स्नातकोत्तर स्तर के विद्यार्थियों को भी सिमलत किया गया। जहाँ ळमदमजपब — Plant Breeding विभाग मे विभिन्न Techinque जैसे Cryopeservation, Seed इंदा, Gene इंदाए Hybrid Species एंव Chick Pea को डॉ. टिकले द्वारा Power Point Presentation के माध्यम से समझाया गया। डॉ. प्रियंका द्वारा भी Cryopeservation, Seed Bank, Gene Bank, Hybrid Species एंव Chick Pea Techinques को विस्तार पूर्वक विद्यार्थियों को समझाया गया।

साथ ही विद्यार्थियों को शैक