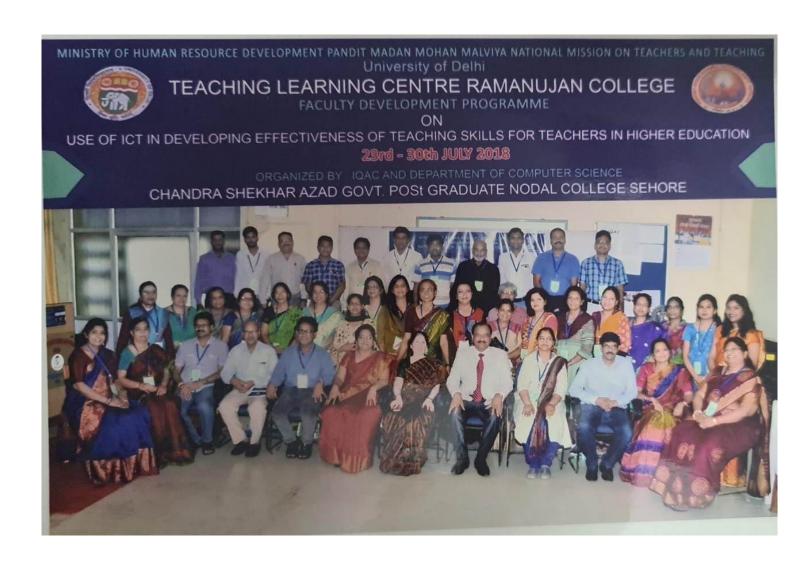

र्थियों को शैक्षणिक भ्रमण हेतु केन्द्रीय पूनी सयंत्र, खादी और ग्रामोद्योग आयोग इछावर रोड सीहोर ले जाया गया जिसमें लगभग 40 विद्यार्थियों ने सहभागिता की। सयंत्र के श्री रावत सर, श्री मोहर सर, एवं श्री बी. एल.शर्मा जी ने विद्यार्थियों को सयंत्र की कार्यप्रणाली से अवगत कराया। सयंत्र में कच्चे माल का सूती कॉटन महू क्षेत्र से आता है। तथा सिन्थेटिक कॉटन बम्बई से आता है जिसे मिलाकर खादी और ग्रामोद्योग के लिए धागा तैयार किया जाता है। जिसे भारत के विभिन्न क्षेत्रों में सप्लाई किया जाता है। इनका प्रतिदिन का उत्पादन लगभग 3000 इकाईयां हैं। विभाग के विभागाध्यक्ष डॉ. एन.एम. कुरेशी, प्रो. डॉ. अर्पणा कडु, डॉ. राजकुमार राय, श्रीमती सरिता चौपडा भी इस शैक्षणिक भ्रमण में विद्यार्थियों के साथ गये थे।

प्रतिवेदक डॉ. अर्पणा कडू सहायक प्राध्यापक—वाणिज्य

# Quality assurance initiatives of the institution 2018-19



### CHANDRA SHEKHAR AZAD GOVT. P. G. NODAL COLLEGE, SEHORE



### FACULTY DEVELOPMENT PROGRAMME

On



USE OF ICT IN DEVELOPING EFFECTIVENESS OF TEACHING SKILLS FOR TEACHERS IN HIGHER EDUCATION



Organized By
IQAC AND DEPARTMENT OF COMPUTER SCIENCE
CHANDRA SHEKHAR AZAD GOVT. P. G. NODAL COLLEGE, SEHORE

### PARTICIPATION CERTIFICATE



THIS IS TO CERTIFY THAT
Dr. SARLA

OF

CHANDRA SHEKHAR AZAD GOVT. P. G. NODAL COLLEGE, SEHORE ATTENDED A SEVEN-DAY FDP CONDUCTED

UNDER

TEACHING LEARNING CENTRE, RAMANUJAN COLLEGE,
UNIVERSITY OF DELHI, DELHI
SPONSORED BY MHRD (PMMMNMTT)
DURING 23TH JULY TO 30TH JULY 2018

Mr. Kamlesh Kumar Raghavanshi Coordinator

D. Smit Rajput Gilmomer

He delle (Chinada)



## CHANDRA SHEKHAR AZAD GOVT. P. G. NODAL COLLEGE, SEHORE



### FACULTY DEVELOPMENT PROGRAMME