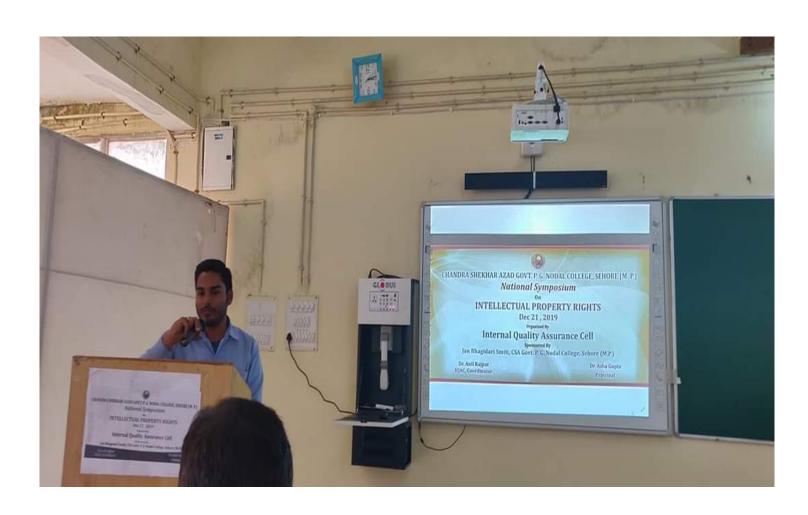

आत्मनिर्भर कैसे बनाया जा सकता है, जानकारी दी।

कौशल विकास जागरुकता कार्यक्रम का शुभारंभ प्राचार्य डॉ. आशा गुप्ता, प्राध्यापक डॉ. निभा जेकब, प्रो. नौरा रुथ कुमार ने किया। कॉलेज की प्राध्यापक डॉ. निभा जेकब ने एनएसडीसी की टीम का परिचय दिया। डॉ. इंग्तियाज ने एनएसडीसी के बारे में विद्यार्थियों को विस्तार से बताया। वहीं कौशल



विकास पर आधारित एक डाक्यूमेंट्री की विद्यार्थियों को दिखाई गई। वहीं टीम के सदस्यों ने विद्यार्थियों के सवालों के जवाब देकर जिज्ञासाओं को शांत किया। प्राचार्य डॉ. गुप्ता ने एनएसडीसी से जुडे एवं उपलब्ध अवसरों का लाभ उठाने विद्यार्थियों

को प्रेरित किया। उन्होंने सभी छात्रों को अपने अंदर के कौशल को पहचानने एवं विकसित करने का संदेश दिया। कार्यक्रम के अगले चरण में एनएसडीसी के पदाधिकारियों ने छात्रों का पंजीयन किया।

# Quality assurance initiatives of the institution 2019-20





के बीच हुई थी घटना : पिछले साल मार्च, अप्रैल और मई के माह में सबसे अधिक आगजनी की घटनाएं हुई थी। हर 10 से 15 दिनों के अंतराल में हुई आगजनी की घटना से बांस बेड़े जलकर खाक हो गए थे। हर साल बांस बेड़े के कम होने से चर्च मैदान के क्षेत्र में अब साफ दिखाई देने लगा है। पहले आलम यह था कि इन बांसों के अंदर देने लगा है।

दी जाएगी। ताकि आगजनी की घटना होने पर रहवासियों को परेशानी न हो। इसके लिए शीघ्र ही आदेश दे दिए जाएंगे।

-रमेश गनावा, डीएफओ सीहोर

प्रवेश करने में भी कठिनाई होती थी। अब आसानी से दूर-दूर तक दिखाई

को लेकर कांग्रेस के प्रदेश सचिव व जिला उपाध्यक्ष दामोदर राय को उप्र के बिजमार लोकसभा क्षेत्र प्रभारी नियुक्त किया गया है।

155210

यह नियुक्ति पार्टी के हाई कमान द्वारा की गई है। जिला कांग्रेस कमेटी के उपाध्यक्ष श्री राय ने दिल्ली में कांग्रेस के सांसद ज्योतिरादित्य सिंधिया व उप्र प्रभारी