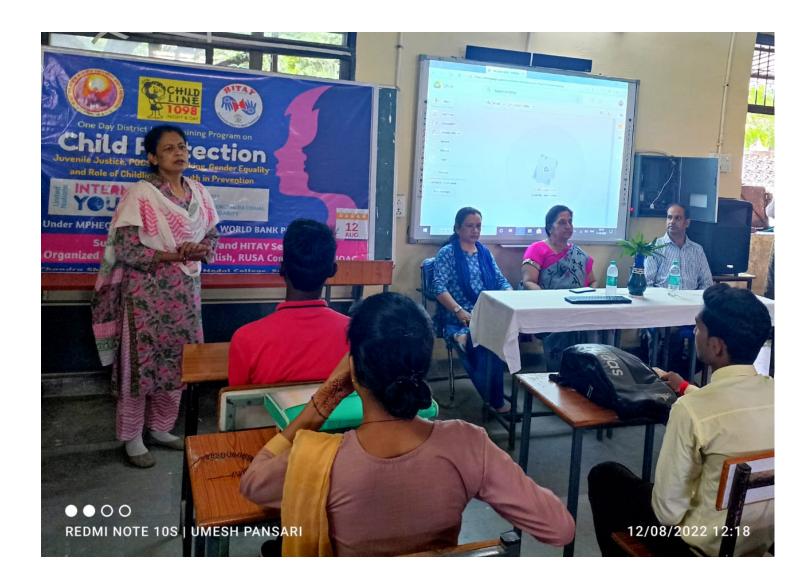

तर महाविद्यालय रीहोर में वाणिज्य विभाग द्वारा विश्व उपभोक्ता दिवस के उपलक्ष्य में कार्यशाला एवं विचन्न का आयोजन प्राचार्य के मार्गदर्शन में किया गया। कार्यशाला का शीर्षक भारत में उपभोक्ता अधिकार। कार्यक्रम के मुख्य अतिथि सी.ए. उमेश भावसार जी सहायक प्राध्यापक शासकीय कन्या महाविद्यालय सीहोर थे । उमेश भावसार जी का स्वागत तुलसी के पौधे देकर डॉ. राजकुमार राय जी द्वारा किया गया । विभागाध्यक्ष डॉ. ज्योति मिश्रा का स्वागत हेमंत नेवाझ जी द्वारा किया गया। कार्यक्रम का संचालन ओमप्रकाश परमार द्वारा किया गया। प्रस्तावना विभागाध्यक्ष डॉ. ज्योति मिश्रा द्वारा किया गया। विभागाध्यक्ष डॉ. राजकुमार राय द्वारा किया गया। कार्यक्रम में डॉ. रांजय पांडे जी भी उपस्थित रहे। विचन प्रतियोगिता में 84 विद्यार्थियों द्वारा भाग लिया गया। विवन में रुवि अववाल ने प्रथम स्थान प्राप्त किया

DERVIN

प्त. प्राचार्य **ग** 











## चन्द्रशेखर आज़ाद शासकीय स्नातकोत्तर अग्रणी महाविद्यालय सीहोर (म.प्र.)



स्वामी विवेकानंद करियर मार्गदर्शन योजनान्तर्गत स्वरोजगारोन्मुखी प्रशिक्षण कार्यक्रम दिनांक 23 मार्च 2022 से 29 मार्च 2022 तक

| प्रमाणित किया जाता है कि कु./श्रीमती/श्री                              |                         |
|------------------------------------------------------------------------|-------------------------|
| पिता/पति भ्री                                                          | कक्षा जिला ने           |
| ि गांस २२ मार्च २०२२ में दिसांक २२ मार्च २०२२ तक केंग्रिकल पोडल बिकिंग | प्रशिक्षण में भाग लिया। |

संयोजक स्वामी विवेकानन्द करियर मार्गदर्शन प्रकोष्ठ सीहोर प्राचार्य चन्द्रशेखार आज़ाद शासकीय स्नातकोत्तर अग्रणी महाविद्यालय सीहोर



#### कार्यालय प्राचार्य, चन्द्रशेखार आजाद शासकीय स्नातक