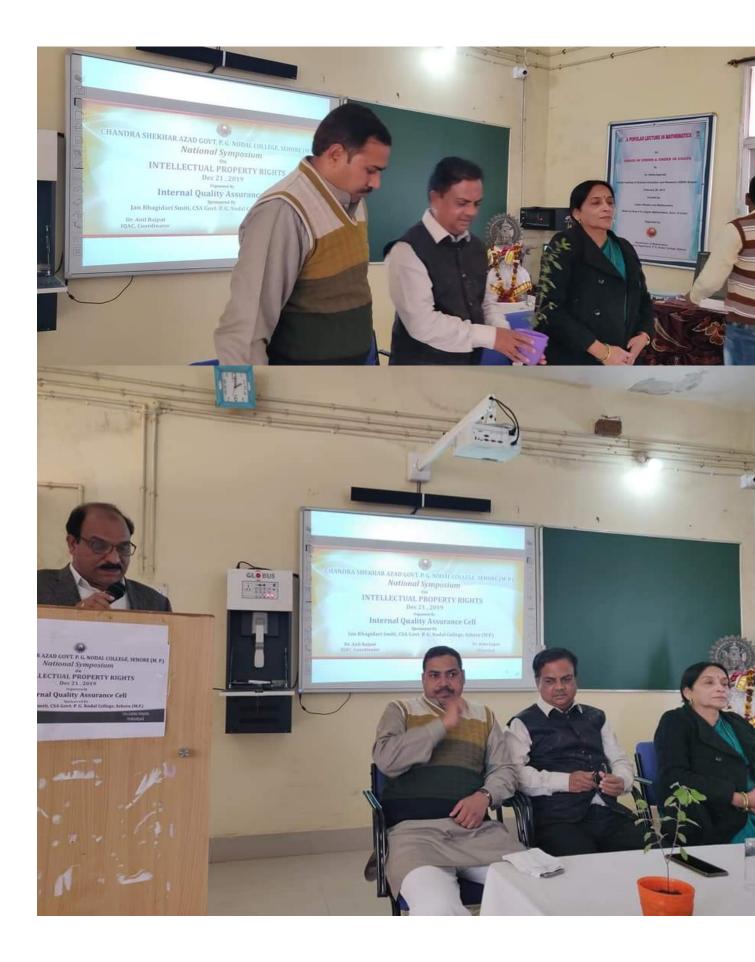

त्मनिर्भर कैसे बनाया जा सकता है, जानकारी दी।

कौशल विकास जागरुकता कार्यक्रम का शुभारंभ प्राचार्य डॉ. आशा गुप्ता, प्राध्यापक डॉ. निभा जेकब, प्रो. नौरा रुथ कुमार ने किया। कॉलेज की प्राध्यापक डॉ. निभा जेकब ने एनएसडीसी की टीम का परिचय दिया। डॉ. इंग्तियाज ने एनएसडीसी के बारे में विद्यार्थियों को विस्तार से बताया। वहीं कौशल



विकास पर आधारित एक डाक्यूमेंट्री की विद्यार्थियों को दिखाई गई। वहीं टीम के सदस्यों ने विद्यार्थियों के सवालों के जवाब देकर जिज्ञासाओं को शांत किया। प्राचार्य डॉ. गुप्ता ने एनएसडीसी से जुडे एवं उपलब्ध अवसरों का लाभ उठाने विद्यार्थियों

को प्रेरित किया। उन्होंने सभी छात्रों को अपने अंदर के कौशल को पहचानने एवं विकसित करने का संदेश दिया। कार्यक्रम के अगले चरण में एनएसडीसी के पदाधिकारियों ने छात्रों का पंजीयन किया।

# Quality assurance initiatives of the institution 2019-20





के बीच हुई थी घटना : पिछले साल मार्च, अप्रैल और मई के माह में सबसे अधिक आगजनी की घटनाएं हुई थी। हर 10 से 15 दिनों के अंतराल में हुई आगजनी की घटना से बांस बेड़े जलकर खाक हो गए थे। हर साल बांस बेड़े के कम होने से चर्च मैदान के क्षेत्र में अब साफ दिखाई देने लगा है। पहले आलम यह था कि इन बांसों के अंदर देने लगा है।

दी जाएगी। ताकि आगजनी की घटना होने पर रहवासियों को परेशानी न हो। इसके लिए शीघ्र ही आदेश दे दिए जाएंगे।

-रमेश गनावा, डीएफओ सीहोर

प्रवेश करने में भी कठिनाई होती थी। अब आसानी से दूर-दूर तक दिखाई

को लेकर कांग्रेस के प्रदेश सचिव व जिला उपाध्यक्ष दामोदर राय को उप्र के बिजमार लोकसभा क्षेत्र प्रभारी नियुक्त किया गया है।

155210

यह नियुक्ति पार्टी के हाई कमान द्वारा की गई है। जिला कांग्रेस कमेटी के उपाध्यक्ष श्री राय ने दिल्ली में कांग्रेस के सांसद ज्योतिरादित्य सिंधिया व उप्र प्रभारी प